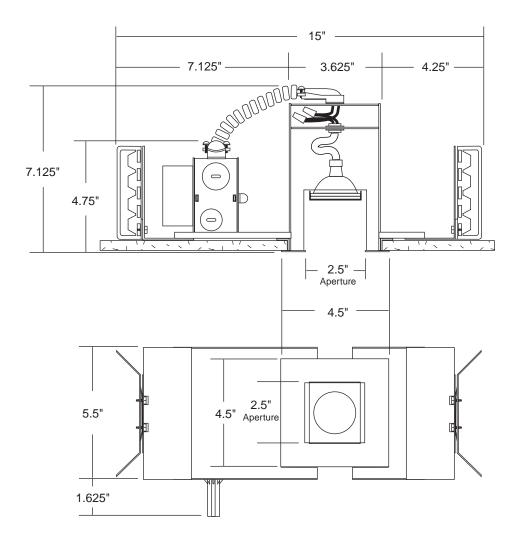

**Housing Construction:** Plaster frame and housing are 18 gauge CRS with durable powder coat finish.

Integral electronic transformer with 14 gauge CRS galvanized J-Box assembly. External thermal protection. UL listed for through branch wiring for 8 #12, 90°C supply conductors or 60°C supply conductors for end of run.

| Type: Proje                             | ect:      |        |  |
|-----------------------------------------|-----------|--------|--|
| Combo Mini Recessed Downlight           | ☐ CM0W    | □ СМОВ |  |
| One (1) Light Square                    | □ CIVIUVV |        |  |
| New Construction Housing - 7.13" Height |           |        |  |
| 12V Bi-Pin Base MR16 Lamp 75 Watts Max  | •         |        |  |

Provided with two (2) 14 gauge steel butterfly type brackets for black iron installations.

Vent holes in housing (1/2" diameter) provide cooler operation.

Housing adjusts in plaster frame to accommodate various ceiling thicknesses.